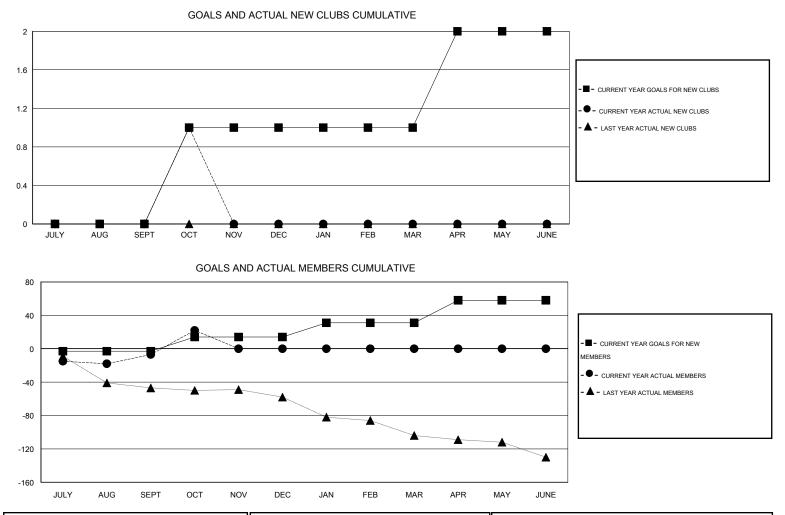

## Cindy Gregg GMT:

| GMT: Cindy C                                | Gregg            |             | LOCATIC          | N PENNSYL        | ANIA                                        |                    |                                     |                    | GMT CA 1         |
|---------------------------------------------|------------------|-------------|------------------|------------------|---------------------------------------------|--------------------|-------------------------------------|--------------------|------------------|
| Clubs                                       |                  |             |                  |                  | Members                                     |                    |                                     |                    |                  |
| RESULTS FOR 2015-2016                       |                  |             |                  |                  | RESULTS FOR 2015-2016                       |                    |                                     |                    |                  |
| QUARTER                                     | NEW CLUB<br>GOAL | NEW CLUBS   | DROPPED<br>CLUBS | NET<br>GAIN/LOSS | QUARTER                                     | NEW MEMBER<br>GOAL | CHARTER AND<br>NEW MEMBERS<br>ADDED | DROPPED<br>MEMBERS | NET<br>GAIN/LOSS |
| JULY/AUG/SEPT<br>OCT/NOV/DEC<br>JAN/FEB/MAR | 0<br>1<br>0      | 0<br>1<br>0 | 0<br>0<br>0      | 0<br>1<br>0      | JULY/AUG/SEPT<br>OCT/NOV/DEC<br>JAN/FEB/MAR | -3<br>17<br>17     | 31<br>39<br>0                       | 38<br>10<br>0      | -7<br>29<br>0    |
| APR/MAY/JUNE                                | 1                | 0           | 0                | 0                | APR/MAY/JUNE                                | 27                 | 0                                   | 0                  | 0                |